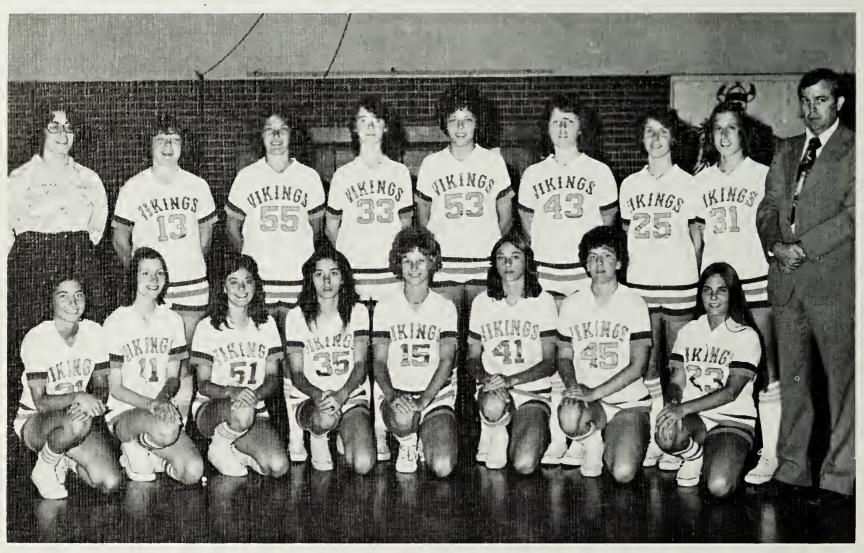

Row 1: Suzanne Adams, Debi James. Row 2: Sharon Yost, Nancy Cartwright, Pam Jones, Teri Siemen, Paula Slagle, Gina Brown. Row 3: Mike Robinette, Wanda Quillen, Sara Carroll, Faye Buchanan, Robin Cress.